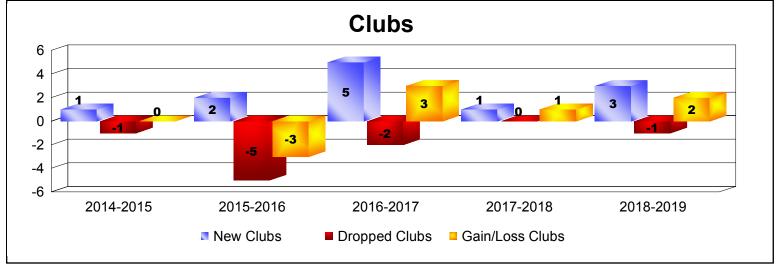

District LA 6

As of June 2019 Cumulative

| Year      | New<br>Clubs | Dropped<br>Clubs | Gain/<br>Loss<br>Clubs | New<br>Members | Charter<br>Members | Reinstate<br>Members | Transfer<br>Members | Total<br>Member<br>Added | Total<br>Members<br>Dropped | Gain/<br>Loss<br>Members |
|-----------|--------------|------------------|------------------------|----------------|--------------------|----------------------|---------------------|--------------------------|-----------------------------|--------------------------|
| 2014-2015 | 1            | -1               | 0                      | 205            | 22                 | 22                   | 5                   | 254                      | -168                        | 86                       |
| 2015-2016 | 2            | -5               | -3                     | 133            | 52                 | 10                   | 8                   | 203                      | -270                        | -67                      |
| 2016-2017 | 5            | -2               | 3                      | 165            | 118                | 21                   | 2                   | 306                      | -223                        | 83                       |
| 2017-2018 | 1            | 0                | 1                      | 257            | 35                 | 34                   | 2                   | 328                      | -215                        | 113                      |
| 2018-2019 | 3            | -1               | 2                      | 189            | 91                 | 22                   | 1                   | 303                      | -295                        | 8                        |
| Average   | 2            | -2               | 1                      | 190            | 64                 | 22                   | 4                   | 279                      | -234                        | 45                       |