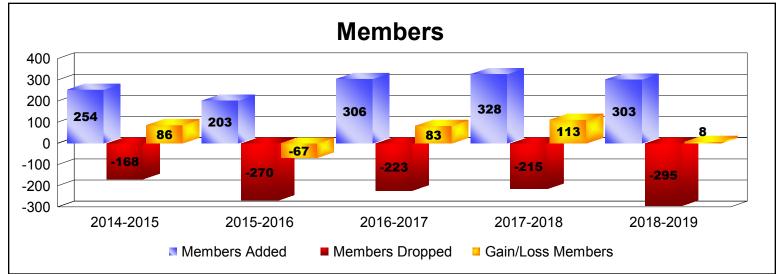

District LA 6

As of June 2019 Cumulative

| Year      | New<br>Clubs | Dropped<br>Clubs | Gain/<br>Loss<br>Clubs | New<br>Members | Charter<br>Members | Reinstate<br>Members | Transfer<br>Members | Total<br>Member<br>Added | Total<br>Members<br>Dropped | Gain/<br>Loss<br>Members |
|-----------|--------------|------------------|------------------------|----------------|--------------------|----------------------|---------------------|--------------------------|-----------------------------|--------------------------|
| 2014-2015 | 1            | -1               | 0                      | 205            | 22                 | 22                   | 5                   | 254                      | -168                        | 86                       |
| 2015-2016 | 2            | -5               | -3                     | 133            | 52                 | 10                   | 8                   | 203                      | -270                        | -67                      |
| 2016-2017 | 5            | -2               | 3                      | 165            | 118                | 21                   | 2                   | 306                      | -223                        | 83                       |
| 2017-2018 | 1            | 0                | 1                      | 257            | 35                 | 34                   | 2                   | 328                      | -215                        | 113                      |
| 2018-2019 | 3            | -1               | 2                      | 189            | 91                 | 22                   | 1                   | 303                      | -295                        | 8                        |
| Average   | 2            | -2               | 1                      | 190            | 64                 | 22                   | 4                   | 279                      | -234                        | 45                       |